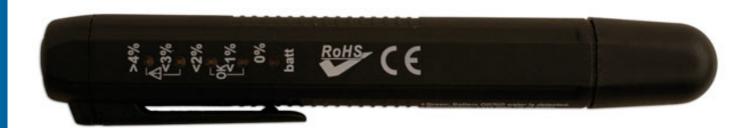

## **Brake Fluid Tester**

A simple tool for testing the percentage of water in brake fluid - essential for regular safety checks on your brakes. Features an easy to read indicator, protective cap, and pocket clip for ease of use.

## **Additional Information**

- Colour coded LEDs show level of water. Green: Battery OK No water found. Yellow: Less than 1% water No action necessary.
  Yellow/Yellow: 2% Water found Check regularly. Yellow/Yellow/Red: 3% Water found Change brake fluid. Yellow/Yellow/Red: 4%
  Water found brake fluid should be changed immediately.
- Suitable for Dot 3, Dot 4 and Dot 5.1.
- · NB Not suitable for silicone based Dot 5.
- Requires 1 x AAA battery (included).
- · CE & UKCA compliant.