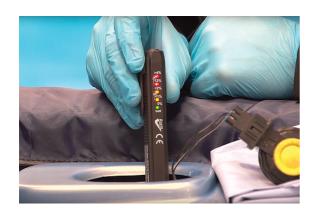

## **Brake Fluid Tester**

A simple tool for testing the percentage of water in brake fluid - essential for regular safety checks on your brakes. Features an easy to read indicator, protective cap, and pocket clip for ease of use.

## **Additional Information**

- Colour coded LEDs show level of water. Green: Battery OK No water found. Yellow: Less than 1% water No action necessary.
  Yellow/Yellow: 2% Water found Check regularly. Yellow/Yellow/Red: 3% Water found Change brake fluid. Yellow/Yellow/Red: 4%
  Water found brake fluid should be changed immediately.
- Suitable for Dot 3, Dot 4 and Dot 5.1.
- · NB Not suitable for silicone based Dot 5.
- Requires 1 x AAA battery (included).
- · CE & UKCA compliant.